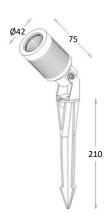

## **Product Features**

- 3w
- 12V AC/DC Operation
- Aluminium die cast housing
- Tempered glass face
- 30° Beam Angle
- Ø42 x 75mm (excludes spike)
- IP65 Housing
- Weight:450g

| Model      | Power | Power<br>Requirement | Colour Temp | Lumens | Beam Angle | Trim Colour | Dimensions |
|------------|-------|----------------------|-------------|--------|------------|-------------|------------|
| GS-0330-WW | 3w    | 12V AC/DC            | 3000K       | 400lm  | 30°        | Black       | Ø42 x 75mm |