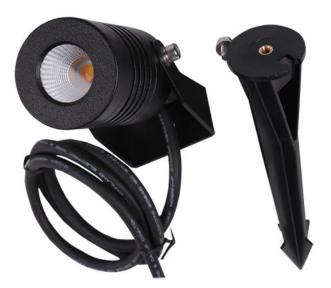

## 3w Garden Spike Light

## **Product Features**

- 3w
- 12V AC/DC Operation
- Aluminium die cast housing
- Tempered glass face
- 30° Beam Angle
- Ø42 x 75mm (excludes spike)
- IP65 Housing
- Weight:450g

| Model      | Power | Power<br>Requirement | Colour Temp | Lumens | Beam Angle | Trim Colour | Dimensions |
|------------|-------|----------------------|-------------|--------|------------|-------------|------------|
| GS-0330-WW | 3w    | 12V AC/DC            | 3000K       | 400lm  | 30°        | Black       | Ø42 x 75mm |