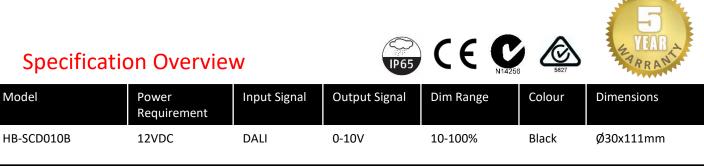

## DALI to 0-10V Converter

| Specification                  |                                                          |
|--------------------------------|----------------------------------------------------------|
| Model                          | HB-SCD010B                                               |
| Hardware Requirement           | S-Tech LED Highbay with a 3-wire<br>0-10V Dimming Driver |
| Input Signal                   | DALI (IEC 62386-101/102/103/207)                         |
| DALI Input Current             | < 2mA                                                    |
| Input Voltage                  | 11-13VDC (from highbay 0-10V dimming cable)              |
| Output Signal                  | 0-10VDC                                                  |
| Output 0-10V Sync Current      | ≤ 4mA                                                    |
| Output 0-10V Source<br>Current | ≤ 25mA                                                   |
| Output Voltage Tolerance       | ± 5%                                                     |
| Start-up Time                  | < 1 sec                                                  |
| Housing                        | Nylon                                                    |
| Operation Temperature          | -30°C~+60°C                                              |
| Product Dimension              | Ø30 x 111mm                                              |
| Weight                         | 70g                                                      |
| Protection Rating              | IP65                                                     |
| Warranty                       | 5 Years                                                  |