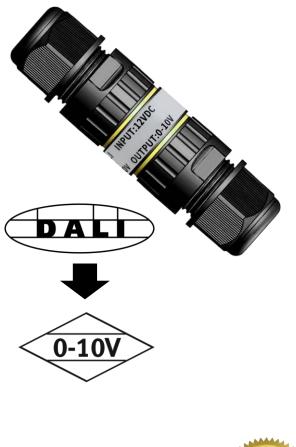

## DALI to 0-10V Converter

## **Product Features**

- Converts DALI signal to 0-10V output
- Compatible with S-Tech LED high bays with 3-wire 0-10V dimming cables
- Dimming range 10%-100%
- Compatible with DALI push button interface
- Ø30 x 111mm
- IP65 Housing
- Weight: 70g