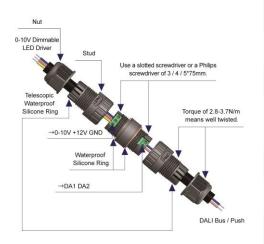

## DALI to 0-10V Converter

## **Product Features**

- Converts DALI signal to 0-10V output
- Compatible with S-Tech LED high bays with 3-wire 0-10V dimming cables
- Dimming range 10%-100%
- Compatible with DALI push button interface
- Ø30 x 111mm
- IP65 Housing
- Weight: 70g

## DALI to 0-10V Converter

| Specification                  |                                                          |
|--------------------------------|----------------------------------------------------------|
| Model                          | HB-SCD010B                                               |
| Hardware Requirement           | S-Tech LED Highbay with a 3-wire<br>0-10V Dimming Driver |
| Input Signal                   | DALI (IEC 62386-101/102/103/207)                         |
| DALI Input Current             | < 2mA                                                    |
| Input Voltage                  | 11-13VDC (from highbay 0-10V dimming cable)              |
| Output Signal                  | 0-10VDC                                                  |
| Output 0-10V Sync Current      | ≤ 4mA                                                    |
| Output 0-10V Source<br>Current | ≤ 25mA                                                   |
| Output Voltage Tolerance       | ± 5%                                                     |
| Start-up Time                  | < 1 sec                                                  |
| Housing                        | Nylon                                                    |
| Operation Temperature          | -30°C~+60°C                                              |
| Product Dimension              | Ø30 x 111mm                                              |
| Weight                         | 70g                                                      |
| Protection Rating              | IP65                                                     |
| Warranty                       | 5 Years                                                  |