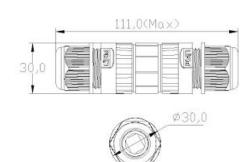

## **Product Features**

- Converts DALI signal to 0-10V output
- Compatible with S-Tech LED high bays with 3-wire 0-10V dimming cables
- Dimming range 10%-100%
- Compatible with DALI push button interface
- Ø30 x 111mm
- IP65 Housing
- Weight: 70g

## DALI to 0-10V Converter

| Specification                  |                                                          |
|--------------------------------|----------------------------------------------------------|
| Model                          | HB-SCD010B                                               |
| Hardware Requirement           | S-Tech LED Highbay with a 3-wire<br>0-10V Dimming Driver |
| Input Signal                   | DALI (IEC 62386-101/102/103/207)                         |
| DALI Input Current             | < 2mA                                                    |
| Input Voltage                  | 11-13VDC (from highbay 0-10V dimming cable)              |
| Output Signal                  | 0-10VDC                                                  |
| Output 0-10V Sync Current      | ≤ 4mA                                                    |
| Output 0-10V Source<br>Current | ≤ 25mA                                                   |
| Output Voltage Tolerance       | ± 5%                                                     |
| Start-up Time                  | < 1 sec                                                  |
| Housing                        | Nylon                                                    |
| Operation Temperature          | -30°C~+60°C                                              |
| Product Dimension              | Ø30 x 111mm                                              |
| Weight                         | 70g                                                      |
| Protection Rating              | IP65                                                     |
| Warranty                       | 5 Years                                                  |