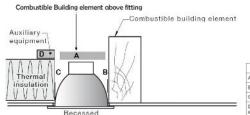

## Model: RDL Series Down Lights

| Dimension                                                      | Clearance |
|----------------------------------------------------------------|-----------|
| A - Clearance above luminaire                                  | 0 mm      |
| B - Side clearance to combustible building element             | 0 mm      |
| C - Side clearance to bulk thermal insulation                  | 0 mm      |
| D - Clearance to auxiliary equipment (transformer for example) | 0 mm      |