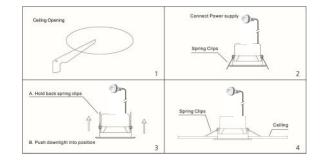

### **INSTALLATION INSTRUCTIONS**

- Disconnect the power at the switchboard
- Ensure surface mount socket is installed within 600mm of the lights position
- Refer to the packaging for cut-out size
- Cut-out the correct size hole in the ceiling where the light is to be positioned, avoiding roof timbers etc.
- Select the required LED colour using the slide switch on the back of the light.
- Plug in the AC cable into the surface mount socket
- Fit the down light into the ceiling
- Turn power back on at the switchboard and test the lights.