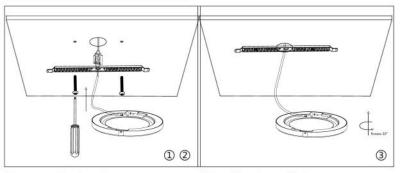

#### Mounting method of bracket surface mounting

1.Connect power cable with terminal 2.Fix bracket onto ceiling with screws 3.Twist on light to tighten it with bracket