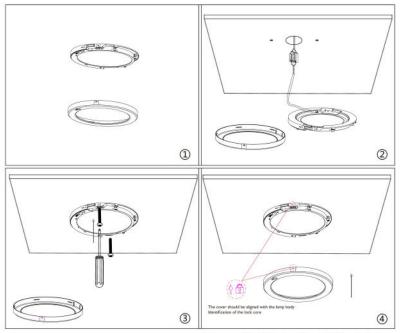

# Surface mounting

3.Use screws fixing light onto roof through light housing holes 4.Install surface cover to light body. Ensure lock marks are matched.