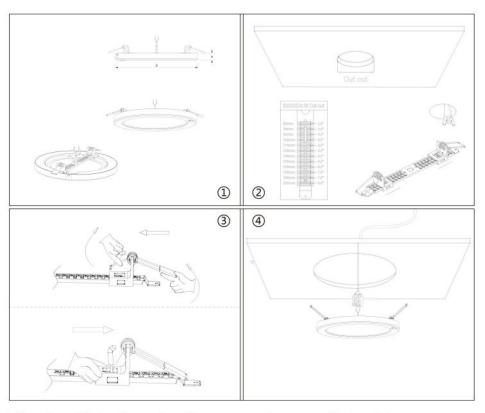

## INSTALLATION INSTRUCTIONS

I.Adjust springs to suitable size position according to ceiling cut-out 2.Twist on bracket into light; 3.Connect power cable with terminal4.Pull up springs, install light into ceiling cut-out