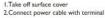

#### Mounting method of bracket surface mounting

1.Connect power cable with terminal 2.Fix bracket onto ceiling with screws 3.Twist on light to tighten it with bracket