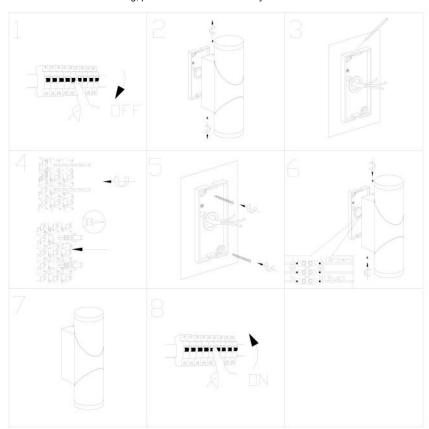

## INSTALLATION INSTRUCTIONS

- Disconnect the power at the switchboard
- To retain the IP54 rating, please ensure the cable entry hole is sealed with Neutral Cure Silicone