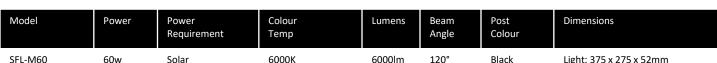

## Specification

| Model                           | SFL-M60                                       |
|---------------------------------|-----------------------------------------------|
| Colour Temperature              | 6000K                                         |
| Lumen (Im)                      | 6000lm                                        |
| Efficiency (Im/w)               | >100lm/w                                      |
| Light Source                    | LED                                           |
| CRI (%)                         | ≥80                                           |
| Beam Angle                      | 120°                                          |
| Power Requirement               | Solar Powered                                 |
| Battery                         | LifePO4, 6.4V 18AH                            |
| Charging Time                   | ~8 Hours (from 0-100%)                        |
| Operation Time                  | Dusk to dawn* 3hrs 100% > 4hrs 50% > 5hrs 30% |
| Housing                         | Aluminium                                     |
| Remote Control                  | 2.4G (up-to 25m)                              |
| Sensor                          | Microwave (up-to 15m)                         |
| Lifespan                        | >40,000 hours                                 |
| Operation Temperature           | -10°C~+40°C                                   |
| Product Dimension (light)       | 375 x 275 x 52mm                              |
| Product Dimension (solar panel) | 600 x 370 x 18mm                              |
| Weight                          | 5.5kg                                         |
| Protection Rating               | IP65                                          |
| Warranty                        | 2 Years                                       |