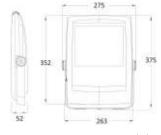

## Specification

| Model                           | SFL-M60                                       |
|---------------------------------|-----------------------------------------------|
| Colour Temperature              | 6000K                                         |
| Lumen (Im)                      | 6000lm                                        |
| Efficiency (Im/w)               | >100lm/w                                      |
| Light Source                    | LED                                           |
| CRI (%)                         | ≥80                                           |
| Beam Angle                      | 120°                                          |
| Power Requirement               | Solar Powered                                 |
| Battery                         | LifePO4, 6.4V 18AH                            |
| Charging Time                   | ~8 Hours (from 0-100%)                        |
| Operation Time                  | Dusk to dawn* 3hrs 100% > 4hrs 50% > 5hrs 30% |
| Housing                         | Aluminium                                     |
| Remote Control                  | 2.4G (up-to 25m)                              |
| Sensor                          | Microwave (up-to 15m)                         |
| Lifespan                        | >40,000 hours                                 |
| Operation Temperature           | -10°C~+40°C                                   |
| Product Dimension (light)       | 375 x 275 x 52mm                              |
| Product Dimension (solar panel) | 600 x 370 x 18mm                              |
| Weight                          | 5.5kg                                         |
| Protection Rating               | IP65                                          |
| Warranty                        | 2 Years                                       |