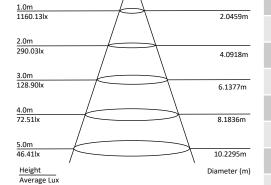

## Specification

| Model                           | SFL-M60                                       |
|---------------------------------|-----------------------------------------------|
| Colour Temperature              | 6000K                                         |
| Lumen (Im)                      | 6000lm                                        |
| Efficiency (Im/w)               | >100lm/w                                      |
| Light Source                    | LED                                           |
| CRI (%)                         | ≥80                                           |
| Beam Angle                      | 120°                                          |
| Power Requirement               | Solar Powered                                 |
| Battery                         | LifePO4, 6.4V 18AH                            |
| Charging Time                   | ~8 Hours (from 0-100%)                        |
| Operation Time                  | Dusk to dawn* 3hrs 100% > 4hrs 50% > 5hrs 30% |
| Housing                         | Aluminium                                     |
| Remote Control                  | 2.4G (up-to 25m)                              |
| Sensor                          | Microwave (up-to 15m)                         |
| Lifespan                        | >40,000 hours                                 |
| Operation Temperature           | -10°C~+40°C                                   |
| Product Dimension (light)       | 375 x 275 x 52mm                              |
| Product Dimension (solar panel) | 600 x 370 x 18mm                              |
| Weight                          | 5.5kg                                         |
| Protection Rating               | IP65                                          |
| Warranty                        | 2 Years                                       |