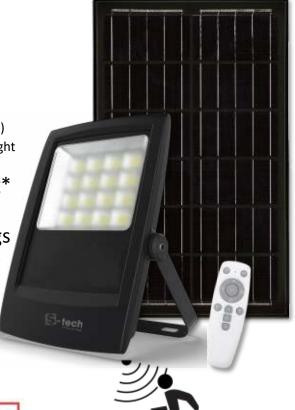

## **Product Features**

- ON/OFF with remote either day or night
- Inbuilt Motion Sensor 2 operation modes: 1)
  Dimmed brightness (30%) until motion activated, or 2) Light off (0%) until motion activated
- Auto setting for dusk to dawn lighting\*
- Remote control allows brightness, lighting time and sensor mode settings
- Automatic night time operation
- Separate solar panel with 5m lead
- 120° Beam Angle
- IP65 Housing
- Weight: 5.5kg

SOLARPOWERED

## 60w Solar Motion Flood Light

<sup>\*</sup> S-Tech solar products are designed for dusk to dawn operation with added allowance for winter conditions, however you must be aware that in winter months it is possible that some nights the light will not last all night due to inclement weather conditions limiting charging time. Solar is not recommended for any locations classed as critical lighting areas where lighting is required all night.