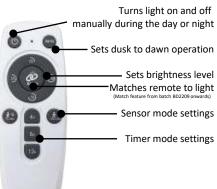

## **Product Features**

- ON/OFF with remote either day or night
- Inbuilt Motion Sensor 2 operation modes: 1)
  Dimmed brightness (30%) until motion activated, or 2) Light off (0%) until motion activated
- Auto setting for dusk to dawn lighting\*
- Remote control allows brightness, lighting time and sensor mode settings
- Automatic night time operation
- Separate solar panel with 5m lead
- 120° Beam Angle
- IP65 Housing
- Weight: 5.5kg