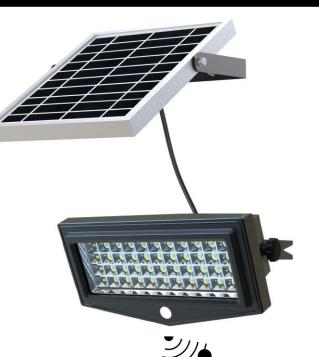

## 10w LED/Solar Sensor Security Light

## **Product Features**

Inbuilt PIR motion sensor

2 operation modes:
Mode 1 = Dimmed brightness (30%)
until motion activated (100%)
Mode 2 = Light off (0%) until
motion activated (100%)

- Separate solar panel with 3.5m lead
- Automatic night-time operation
- 120° Beam Angle
- IP65 Housing
- Weight: 2.2kg

## **Specification Overview**

| Model     | Power | Power<br>Requirement | Colour<br>Temp | Lumens | Beam<br>Angle | Colour | Dimensions       |
|-----------|-------|----------------------|----------------|--------|---------------|--------|------------------|
| SML-10CBA | 10w   | Solar                | 6000K          | 1000lm | 120°          | Black  | 243 x 121 x 92mm |