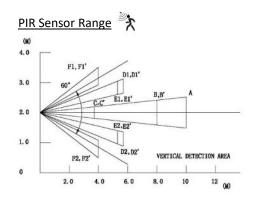

## **Product Features**

Inbuilt PIR motion sensor

2 operation modes:
Mode 1 = Dimmed brightness (30%)
until motion activated (100%)
Mode 2 = Light off (0%) until
motion activated (100%)

- Separate solar panel with 3.5m lead
- Automatic night-time operation
- 120° Beam Angle
- IP65 Housing
- Weight: 2.2kg