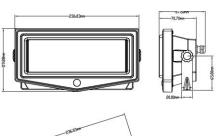

| 23 | ne | $\mathbf{r}$ | П | ca  | tı | 0 | n |
|----|----|--------------|---|-----|----|---|---|
| _  |    | -            |   | ••• |    | • |   |

| Model                                  | SML-10CBA              |
|----------------------------------------|------------------------|
| Colour Temperature                     | 6000K                  |
| Lumen (Im)                             | 1000lm                 |
| Efficiency (lm/w)                      | >100lm/w               |
| Light Source                           | LED                    |
| CRI (%)                                | ≥80                    |
| Beam Angle                             | 120°                   |
| Power Requirement                      | Solar Powered          |
| Battery                                | 3.7V 8000mAh           |
| Charging Time                          | ~9 Hours (from 0-100%) |
| Operation Time                         | Dusk to dawn*          |
| Housing                                | Aluminium              |
| Lifespan                               | >40,000 hours          |
| Operation Temperature                  | -10°C~+40°C            |
| Product Dimension (light)              | 243 x 121 x 92mm       |
| Product Dimension (solar panel)        | 180 x 270 x 17mm       |
| Cable Length (between light and panel) | 3.5m                   |
| Weight                                 | 2.2kg                  |
| Protection Rating                      | IP65                   |
| Warranty                               | 2 Years                |
|                                        |                        |