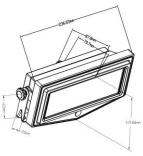

| 23 | ne | $\mathbf{r}$ | П | ca  | tı | 0 | n |
|----|----|--------------|---|-----|----|---|---|
| _  |    | -            |   | ••• |    | • |   |

| Model                                  | SML-10CBA              |
|----------------------------------------|------------------------|
| Colour Temperature                     | 6000K                  |
| Lumen (Im)                             | 1000lm                 |
| Efficiency (lm/w)                      | >100lm/w               |
| Light Source                           | LED                    |
| CRI (%)                                | ≥80                    |
| Beam Angle                             | 120°                   |
| Power Requirement                      | Solar Powered          |
| Battery                                | 3.7V 8000mAh           |
| Charging Time                          | ~9 Hours (from 0-100%) |
| Operation Time                         | Dusk to dawn*          |
| Housing                                | Aluminium              |
| Lifespan                               | >40,000 hours          |
| Operation Temperature                  | -10°C~+40°C            |
| Product Dimension (light)              | 243 x 121 x 92mm       |
| Product Dimension (solar panel)        | 180 x 270 x 17mm       |
| Cable Length (between light and panel) | 3.5m                   |
| Weight                                 | 2.2kg                  |
| Protection Rating                      | IP65                   |
| Warranty                               | 2 Years                |
|                                        |                        |