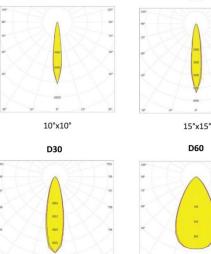

**Product Features** 

- Only consumes 1250w of power •
- **IP65** Protection •
- Japanese optical lens •
- Quality Meanwell IP67 Driver •
- High strength aluminium structure •
- Corrosion resistant polyester powder • coat finish
- Long operating life and performance
- 10°, 15°, 30°, 60° Beam angle options

60°x60°

30°x30°

| SPEC | IFICATION |
|------|-----------|
|      |           |

| Colour                | Cool White (5000K)                 |  |  |
|-----------------------|------------------------------------|--|--|
| Lumen (lm)            | 135,000lm                          |  |  |
| Efficiency (Lm/w)     | >105lm/w                           |  |  |
| Light Source          | High Power LED's                   |  |  |
| CRI (%)               | >70%                               |  |  |
| Beam Angle            | 10°,15°,30°,60°                    |  |  |
| Power Requirement     | AC 100~305V                        |  |  |
| Power Consumption     | 1300W                              |  |  |
| Housing               | Aluminium with Tempered Glass face |  |  |
| Lifespan              | > 50,000 hours                     |  |  |
| Operation Temperature | -40°C~+65°C                        |  |  |
| Dimension (mm)        | 643 ( W ) × 455 ( H ) x 565 (D)    |  |  |
| Weight                | 31kg                               |  |  |
| Protection Rating     | IP65                               |  |  |
| Warranty              | 5 years                            |  |  |