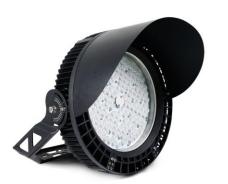

## LED Stadium Flood Light – 1250W

Model: STM-1250-L\_V

S-tech's LED Stadium flood lights are the perfect choice for sports stadiums, airports, shipping ports or any high tower lighting locations.

Our robust design, latest high powered LED's and beam angle options provides a superior stadium light with a lifetime of maintenance free performance.

**Product Features** 

- Only consumes 1250w of power •
- **IP65** Protection •
- Japanese optical lens •
- Quality Meanwell IP67 Driver •
- High strength aluminium structure •
- Corrosion resistant polyester powder • coat finish
- Long operating life and performance
- 10°, 15°, 30°, 60° Beam angle options

60°x60°

30°x30°

| SPEC | IFICATION |
|------|-----------|
|      |           |

| Colour                | Cool White (5000K)                 |  |  |
|-----------------------|------------------------------------|--|--|
| Lumen (lm)            | 135,000lm                          |  |  |
| Efficiency (Lm/w)     | >105lm/w                           |  |  |
| Light Source          | High Power LED's                   |  |  |
| CRI (%)               | >70%                               |  |  |
| Beam Angle            | 10°,15°,30°,60°                    |  |  |
| Power Requirement     | AC 100~305V                        |  |  |
| Power Consumption     | 1300W                              |  |  |
| Housing               | Aluminium with Tempered Glass face |  |  |
| Lifespan              | > 50,000 hours                     |  |  |
| Operation Temperature | -40°C~+65°C                        |  |  |
| Dimension (mm)        | 643 ( W ) × 455 ( H ) x 565 (D)    |  |  |
| Weight                | 31kg                               |  |  |
| Protection Rating     | IP65                               |  |  |
| Warranty              | 5 years                            |  |  |