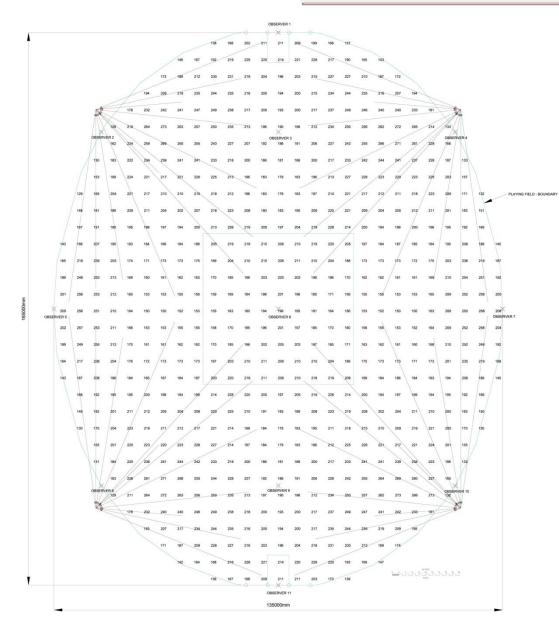

AFL Stadium Lighting Design

| Football Lighting Plan - Semi-professional (200 lux) |                                                                |  |
|------------------------------------------------------|----------------------------------------------------------------|--|
| Design Summary                                       |                                                                |  |
| Level of play                                        | Semi professional                                              |  |
| Average lux 203                                      |                                                                |  |
| Number of S-Tech stadium lights 48                   |                                                                |  |
| Number of poles                                      | 4                                                              |  |
| Pole height                                          | 30m                                                            |  |
| Type of stadium light used                           | 12 x STDM-1250-60V<br>15 x STDM-1250-30V<br>20 x STDM-1250-15V |  |

The provided lighting design has been completed based on a standard dimension AFL ground. This is to be used as a guide only and as each site has its own specific measurements and lighting locations. A full lighting design should be completed for each installation to ensure that you meet the Australian Standard for the level of competition at the site.