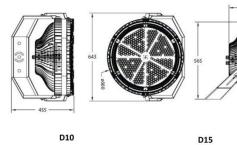

60°x60°

30°x30°

| SPEC | IFICATION |
|------|-----------|
|      |           |

| Colour                | Cool White (5000K)                 |  |  |
|-----------------------|------------------------------------|--|--|
| Lumen (lm)            | 135,000lm                          |  |  |
| Efficiency (Lm/w)     | >105lm/w                           |  |  |
| Light Source          | High Power LED's                   |  |  |
| CRI (%)               | >70%                               |  |  |
| Beam Angle            | 10°,15°,30°,60°                    |  |  |
| Power Requirement     | AC 100~305V                        |  |  |
| Power Consumption     | 1300W                              |  |  |
| Housing               | Aluminium with Tempered Glass face |  |  |
| Lifespan              | > 50,000 hours                     |  |  |
| Operation Temperature | -40°C~+65°C                        |  |  |
| Dimension (mm)        | 643 ( W ) × 455 ( H ) x 565 (D)    |  |  |
| Weight                | 31kg                               |  |  |
| Protection Rating     | IP65                               |  |  |
| Warranty              | 5 years                            |  |  |