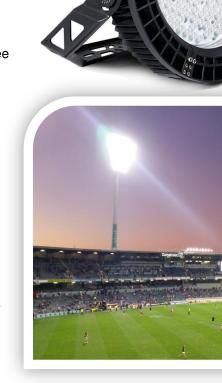

## LED Stadium Flood Light – 1250W

Model: STM-1250-L\_V

S-tech's LED Stadium flood lights are the perfect choice for sports stadiums, airports, shipping ports or any high tower lighting locations.

Our robust design, latest high powered LED's and beam angle options provides a superior stadium light with a lifetime of maintenance free performance.

AFL Stadium Lighting Design

| Football Lighting Plan - Semi-professional (200 lux) |                                                                |  |
|------------------------------------------------------|----------------------------------------------------------------|--|
| Design Summary                                       |                                                                |  |
| Level of play                                        | Semi professional                                              |  |
| Average lux 203                                      |                                                                |  |
| Number of S-Tech stadium lights 48                   |                                                                |  |
| Number of poles                                      | 4                                                              |  |
| Pole height                                          | 30m                                                            |  |
| Type of stadium light used                           | 12 x STDM-1250-60V<br>15 x STDM-1250-30V<br>20 x STDM-1250-15V |  |