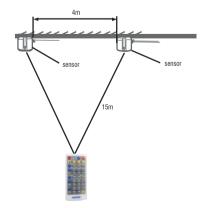

#### Sensor installation method

The distance between the inductor and the sensor is 4m wide;

Recommended installation of sensor suction ceiling height 3-6m;

Wall mounting height suggested 1-1.8m;

The remote controls the most remote distance 15 meters (in different places remote control distance will have the deviation)