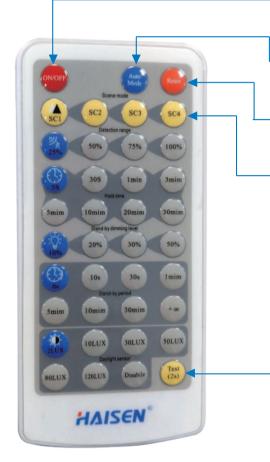

## ON/OFF

Press the "ON/OFF" button, the light keeps permanently on or off. \* Press "Auto Mode", "RESET" or "Scene mode" buttons to quit from this mode.

## Auto Mode

Press "Auto Mode" button, the sensor starts to work and all settings remain the same before the light gets switched on/off.

### Reset

Press "RESET" button, products with DIP switch will be controlled by DIP switches;

## 🛦 Auto Mode

| Scene mode | Detection<br>area | Hold-time | Daylight<br>threshold | Stand-by<br>period | Stand-by<br>dimming level |
|------------|-------------------|-----------|-----------------------|--------------------|---------------------------|
| SC1        | 100%              | 30s       | 2Lux                  | 1min               | 10%                       |
| SC2        | 100%              | 5min      | 10Lux                 | 10min              | 10%                       |
| SC3        | 100%              | 10min     | 50Lux                 | 30min              | 10%                       |
| SC4        | 100%              | 30min     | Disable               | +∞                 | 10%                       |

The button "Test (2s)" is for testing purpose after commissioning.Pressing this button, the sensor goes to test mode(hold time is only 2s) automatically, stand-by period and daylight sensor are disabled.

There are 4 fixed scene modes program built-in the remote control to choose for different applications.

Detection area

Press the button "detection range" to set detection range as 100% / 75% / 50% / 10%.

Press the button"hold-time" to set hold-time as 5s / 30s / 1min / 3min / 5min / 10min /20min/ 30min .

Press the button "daylight sensor" to set daylight threshold as 2Lux / 10Lux / 30Lux / 50Lux/ 80Lux/ 120Lux/ disable.

Press the button "stand-by period" to set stand-by period as 0s / 10s / 30s / 1min / 5min/ 10min / 30min /  $+\infty$ . Note: "0s" means on/off control; " $+\infty$ " means bi-level dimming control.

Press the button"stand-by dimming level" to set the stand-by dimming level as  $10\%\,/\,20\%\,/\,30\%/$  50%.