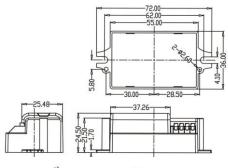

### **Specification Overview**

| •            |                  |                      | N 14230                                 |                  |
|--------------|------------------|----------------------|-----------------------------------------|------------------|
| Model        | Standby<br>Power | Power<br>Requirement | Fits Model                              | Dimensions       |
| WL-BH20-MMS2 | <0.5w            | 220~240VAC           | WL-BH20-3C including emergency versions | 72 x 36 x 24.5mm |