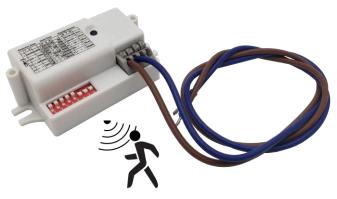

## **Product Features**

- 5.8G Microwave Motion Sensor
- Installed in the sensor cut-out area of the 20w or 30w bunker (requires minimal re-wiring)
- Dip switch settings for distance, time and daylight sensor.
- Override function to disable microwave sensor

#### Detection Area

|    | 1  | 2  |      |
|----|----|----|------|
| Ι  | ON | ON | 100% |
| II | ON | -  | 75%  |
| П  | -  | ON | 50%  |
| IV |    |    | 25%  |

#### Hold Time

|      | 3  | 4   | 5  |       |
|------|----|-----|----|-------|
| I    | ON | ON  | ON | 5S    |
| Π    | ON | ON  | -  | 30S   |
| Ш    | ON | 141 | ON | 1min  |
| IV   | ON | -   | -  | 3min  |
| V    | -  | ON  | ON | 5min  |
| VI   | -  | ON  | -  | 10min |
| VII  |    | -   | ON | 20min |
| VIII | -  | -   |    | 30min |

#### Detection Area

|    | 6  | 7   | 8  |         |
|----|----|-----|----|---------|
| Ι  | ON | ON  | ON | 2Lux    |
| II | ON | ON  | -  | 10Lux   |
| Ш  | -  | ON  | -  | 25Lux   |
| IV | ON |     | -  | 50Lux   |
| V  |    | 120 |    | Disable |