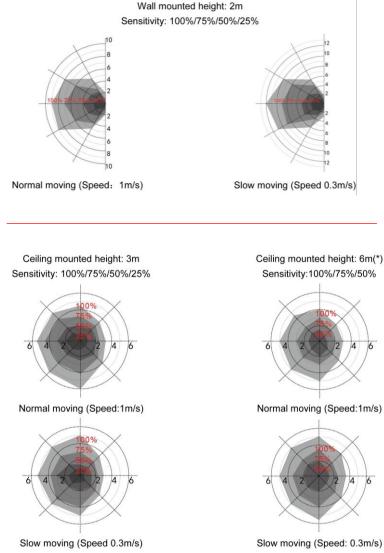

### **Detection Area**

\*50%,75%,100% detection sensitivity is workable when installed at 6m mounting height. Only 25% sensitivity is not able to detect motion signal.

www.s-tech.com.au