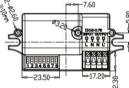

### **Specification Overview**

| •            |                  |                      | N 14230                                 |                  |
|--------------|------------------|----------------------|-----------------------------------------|------------------|
| Model        | Standby<br>Power | Power<br>Requirement | Fits Model                              | Dimensions       |
| WL-BH20-MMS2 | <0.5w            | 220~240VAC           | WL-BH20-3C including emergency versions | 72 x 36 x 24.5mm |