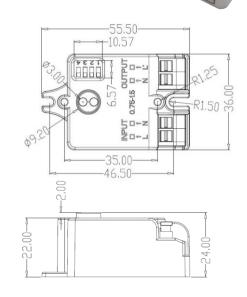

## Dip Switch settings (On/Off Value)

| •    |    |     |    |    |         |        |
|------|----|-----|----|----|---------|--------|
|      | 1  | 2   | 3  | 4  | open    | close  |
| I    | ON | ON  | ON | ON | 5Lux    | 25Lux  |
| II   | ON | ON  | ON | -  | 10Lux   | 50Lux  |
| III  | ON | ON  | -  | ON | 25Lux   | 75Lux  |
| IV   | ON | ON  | -  | -  | 50Lux   | 100Lux |
| V    | ON | (-) | ON | -  | 100Lux  | 200Lux |
| VI   | ON | (4) | -  | 24 | 150Lux  | 300Lux |
| VII  | 2  | ON  | -  | 62 | 200Lux  | 400Lux |
| VIII | -  | -   | -  | -  | Disable |        |
|      |    |     |    |    |         |        |

## **Specification Overview**

WL-BH20-PE <0.5w 220~240VAC WL-BH20-3C including emergency versions 55.5 x 36 x 22mm